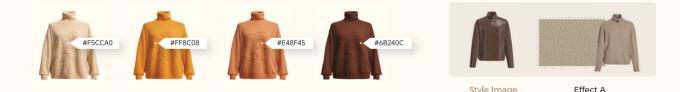

### AI Editing: Fine-tune your creations with precision using iCreate's AI Editing feature.

Swap out individual style elements, experiment with colorways, and explore a spectrum of color palettes for each design. Transform the same garment with different fabrics effortlessly, giving your creations a unique flair with every iteration.