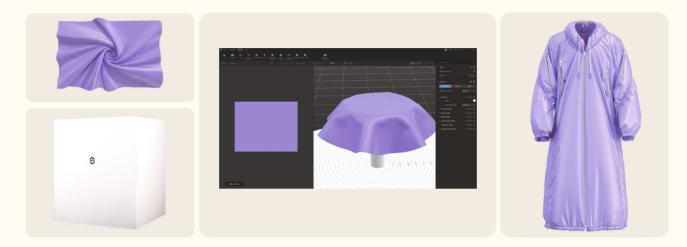

# **Style3D Fabric**

**Fabric Digitalization Workstation** 

Rapid, high-quality fabric digitization Precise capturing of fabric physical properties Seamless integration of software and hardware Real-time editing and preview of digital fabrics